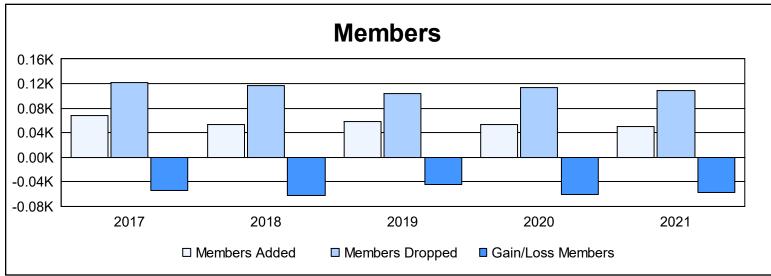

District 107 B As of June 2021 Cumulative

| Year      | New<br>Clubs | Dropped<br>Clubs | Gain/<br>Loss<br>Clubs | New<br>Members | Charter<br>Members | Reinstate<br>Members | Transfer<br>Members | Total<br>Member<br>Added | Total<br>Members<br>Dropped | Gain/<br>Loss<br>Members |
|-----------|--------------|------------------|------------------------|----------------|--------------------|----------------------|---------------------|--------------------------|-----------------------------|--------------------------|
| 2016-2017 | 0            | 3                | -3                     | 48             | 9                  | 0                    | 11                  | 68                       | 122                         | -54                      |
| 2017-2018 | 0            | 2                | -2                     | 51             | 0                  | 0                    | 3                   | 54                       | 117                         | -63                      |
| 2018-2019 | 0            | 2                | -2                     | 45             | 1                  | 1                    | 11                  | 58                       | 103                         | -45                      |
| 2019-2020 | 1            | 0                | 1                      | 30             | 20                 | 1                    | 2                   | 53                       | 113                         | -60                      |
| 2020-2021 | 0            | 5                | -5                     | 44             | 1                  | 2                    | 3                   | 50                       | 108                         | -58                      |
| Average   | 0            | 2                | -2                     | 44             | 6                  | 1                    | 6                   | 57                       | 113                         | -56                      |